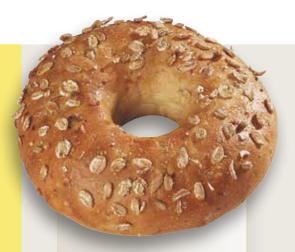

## **Vitality Bagel**

Dough made of wheat, rye and spelt flour, decorated with sesame, oat flakes, rye flakes, linseed and sunflower seeds

Art.no.: 50621 | 100 g