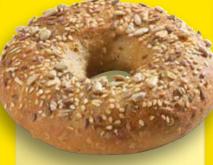

# **Multigrain Malt** Bagel

Dough made with malted rye and barley, decorated with sunflower seeds, rye flakes, corn semolina, linseed, oat flakes, coarse ground barley, coarse ground

**Art.no.: 50611** | 75 g

## **Vitality Bagel**

Dough made of wheat, rye and spelt flour, decorated with sesame, oat flakes, rye flakes, linseed and sunflower seeds

Art.no.: 50621 | 100 g

# Multigrain **Bagel XXL**

Dough made of wheat, rye and spelt flour, decorated with sunflower seeds, sesame, rye flakes, corn semolina, linseed, oat flakes, coarse ground barley, coarse ground oats

Art.no.: 50607 | 120 g