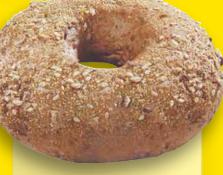

# **Multigrain Malt** Bagel

Dough made with malted rye and barley, decorated with sunflower seeds, rye flakes, corn semolina, linseed, oat flakes, coarse ground barley, coarse ground

**Art.no.: 50611** | 75 g