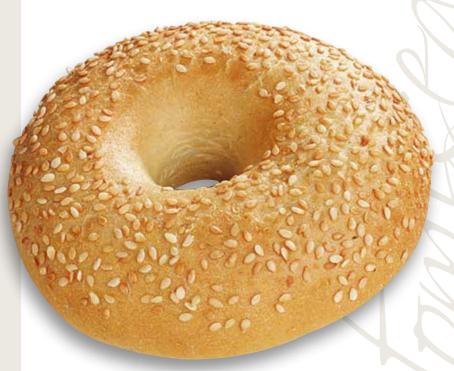

# Sesame **Bagel XXL**

Art.no.: 50608 | 120 g

- Uniform in size, perfectly round Matching the consumer's taste

- Simply thaw and serve! If desired, warm up shortly in the oven

Bakeline\*