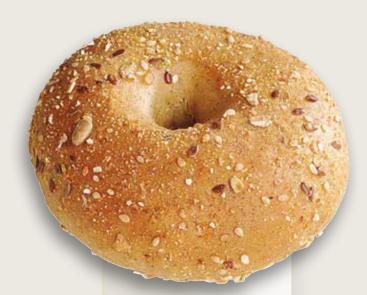

# Multigrain **Bagel XXL**

Dough made of wheat, rye and spelt flour, decorated with sunflower seeds, sesame, rye flakes, corn semolina, linseed, oat flakes, coarse ground barley, coarse ground oats

Art.no.: 50607 | 120 g