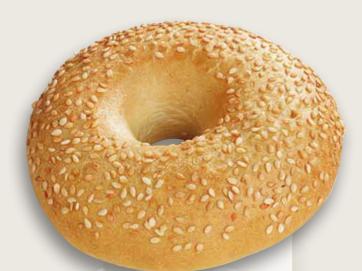

rt.no.: 50623 | 75 g



**Art.no.: 50601** | 75 g



# **Bagel Everything**

Wheat and rye dough, decorated with sesame, poppy seeds, dried onions and a touch of garlic

Art.no.: 50615 | 75 g



# **Multigrain Malt** Bagel

Dough made with malted rye and barley, decorated with sunflower seeds, rye flakes, corn semolina, linseed, oat flakes, coarse ground barley, coarse ground

**Art.no.: 50611** | 75 g



## **Vitality Bagel**

Dough made of wheat, rye and spelt flour, decorated with sesame, oat flakes, rye flakes, linseed and sunflower seeds

Art.no.: 50621 | 100 g



# Multigrain **Bagel XXL**

Dough made of wheat, rye and spelt flour, decorated with sunflower seeds, sesame, rye flakes, corn semolina, linseed, oat flakes, coarse ground barley, coarse ground oats

Art.no.: 50607 | 120 g



# Sesame **Bagel XXL**

Art.no.: 50608 | 120 g

- Uniform in size, perfectly round Matching the consumer's taste

- Simply thaw and serve! If desired, warm up shortly in the oven

Bakeline\*



#### 1. Weight

:: Between 40 and 130 g



#### 2. Shape

- :: Traditional ring shape
- :: Without hole
- :: Variable sizes



## 3. Type of dough

- :: Several dough varieties:
- :: Savoury doughs
- :: Sweet doughs
- :: Low-carb varieties



#### 4. Decoration

- :: Poppy seeds
- :: Sesame seeds
- :: Sunflower seeds
- :: Herbs
- :: Rock salt
- :: Onions
- :: Garlic
- :: What else are you looking for?



# 5. Packaging

- :: Single packed
- :: Bulk packed
- :: Private label
- :: Customised carton sizes upon request



#### 6. Convenience

- :: Cut
- :: Uncut



Just scan the QR code for more infor