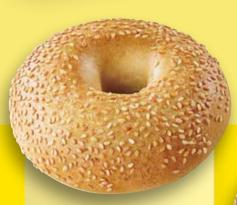

# **Sesame Bagel**

**Art.no.: 50600** | 75 g

# Sesame **Bagel XXL**

Art.no.: 50608 | 120 g

- Uniform in size, perfectly round Matching the consumer's taste

- Simply thaw and serve! If desired, warm up shortly in the oven

Bakeline\*