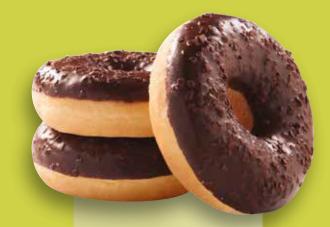

Mini or XL, single sorted or in mixed boxes – all our donuts convince with taste and quality!

Bakeline\*







## Donut Choc

Art. no.: 56402 | 55 g

#### **Donut Sugar** Art. no.: 56401 | 53 g

Donut Vanilla filled White glaze with lines, cream filling vanilla flavour

Art. no.: 56403 | 70 g

Donut Chocolate filled Cocoa fat glaze with lines,

cocoa-hazelnut cream filling

Art. no.: 56404 | 70 g

Bakeline\*

#### Are you looking for something special? We will meet your wishes!

You cannot find "your" favourite donut within our range? Just create your own, according to your taste. Your needs are our priority. Please contact us!



### 1. Weight

:: Between 12 and 85 g



#### 2. Batter :: Yeast dough

:: Cake batter



#### 3. Glaze

:: Various colours and flavours available

#### 4. Decorations

- :: Sugar
- :: Cinnamon & sugar
- :: Neuschnee powder
- :: Chocolate chips
- :: Sugar confetti
- ::