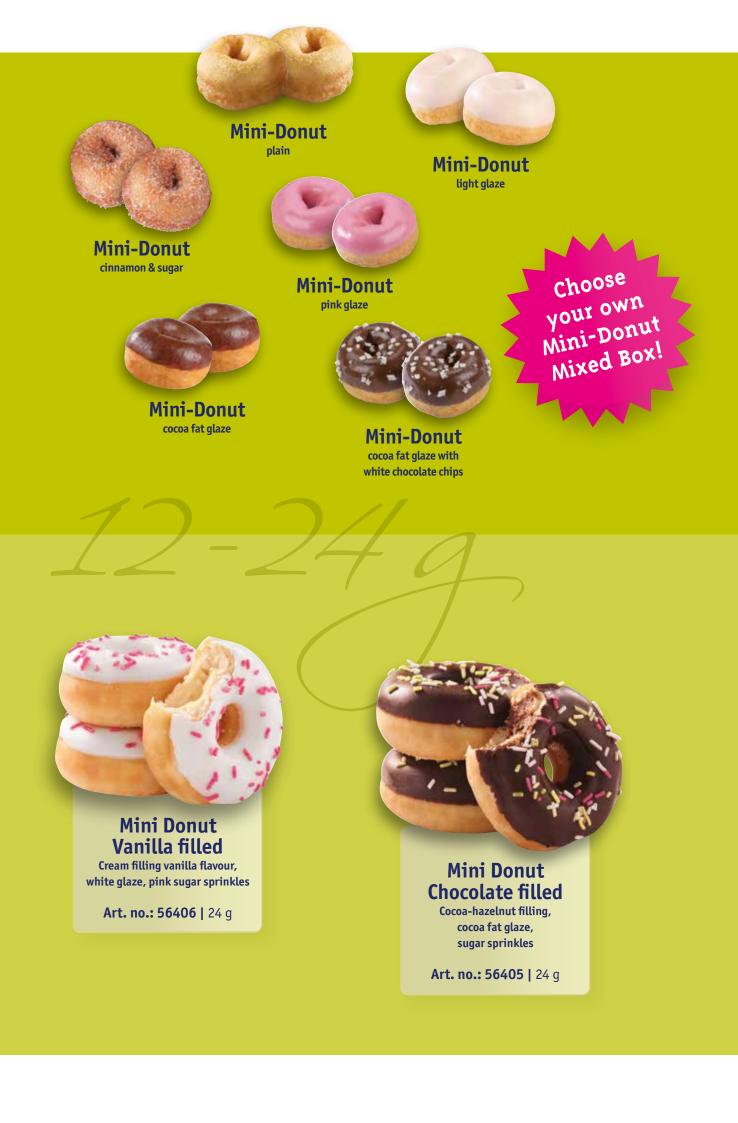

#### **Donut Sugar** Art. no.: 56401 | 53 g

Donut Vanilla filled White glaze with lines, cream filling vanilla flavour

Art. no.: 56403 | 70 g

Donut Chocolate filled Cocoa fat glaze with lines,

cocoa-hazelnut cream filling