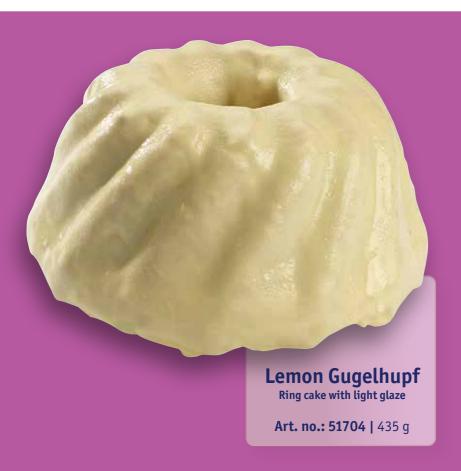

### 1. Weight

- :: Mini approx. 40 g :: Midi approx. 420 -480 g

### 2. Batter

- :: Various flavours
- :: Chunky ingredients can be added

### 3. Decoration

:: Various types of glaze or sprinkles upon request

# **Advantages:**

- :: Simply thaw, decorate, and serve
- :: Gain more variety by mixing flavours
- :: No cooling after thawing required
- :: Keeps its freshness after defrosting
- :: More flavours upon request: Lemon, Stracciatella ...