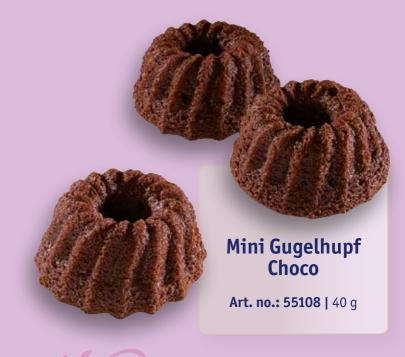

### 1. Weight

- :: Mini approx. 40 g :: Midi approx. 420 -480 g

### 2. Batter

- :: Various flavours
- :: Chunky ingredients can be added

### 3. Decoration

:: Various types of glaze or sprinkles upon request

# **Advantages:**

- :: Simply thaw, decorate, and serve
- :: Gain more variety by mixing flavours
- :: No cooling after thawing required
- :: Keeps its freshness after defrosting
- :: More flavours upon request: Lemon, Stracciatella ...