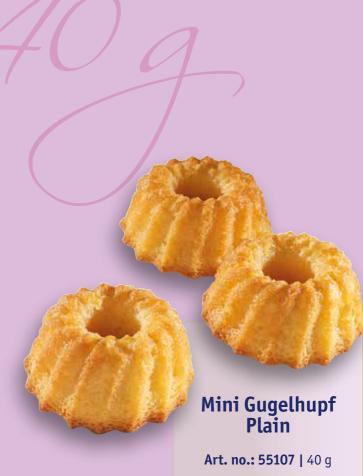

### 1. Weight

- :: Mini approx. 40 g :: Midi approx. 420 -480 g

### 2. Batter

- :: Various flavours
- :: Chunky ingredients can be added

### 3. Decoration

:: Various types of glaze or sprinkles upon request

# **Advantages:**

- :: Simply thaw, decorate, and serve
- :: Gain more variety by mixing flavours
- :: No cooling after thawing required
- :: Keeps its freshness after defrosting
- :: More flavours upon request: Lemon, Stracciatella ...