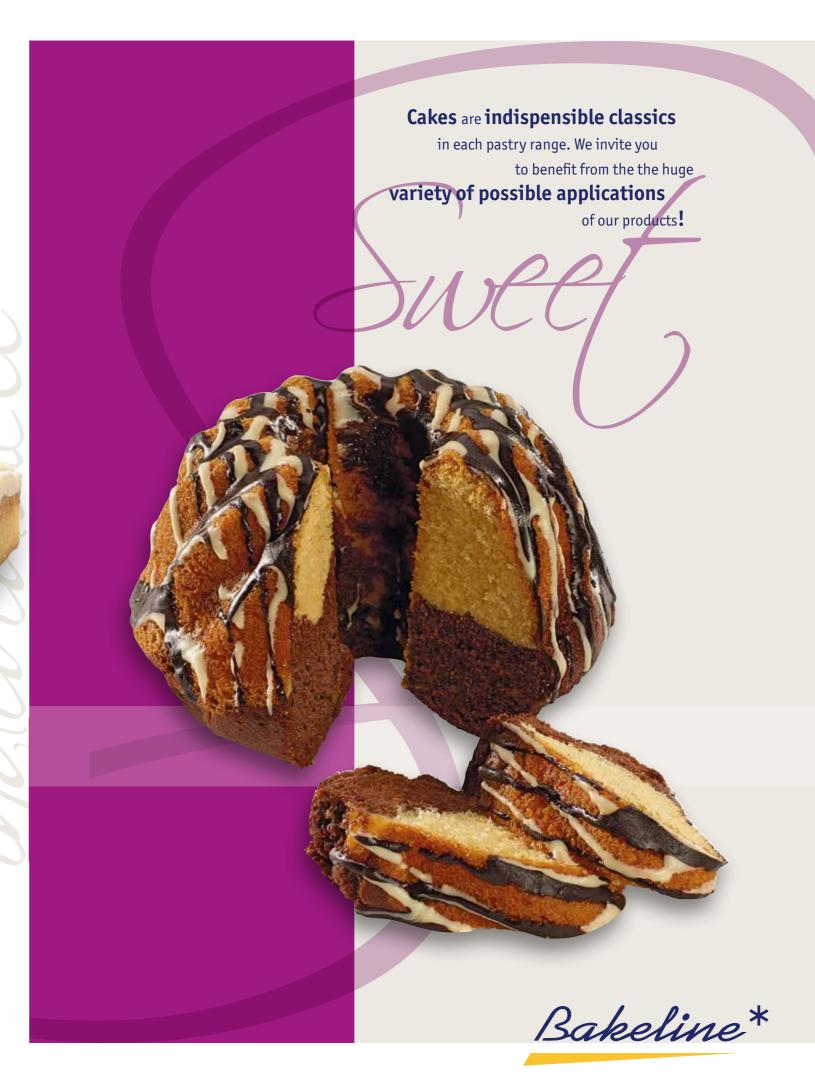

# Customisation is the key to success!

Just scan the QR code for more information about our product portfolio at www.bake-line.com

**Dark Brownie** 

with toffee and walnuts, pre-sliced

**Art. no.: 51445** | 30 x 60 g