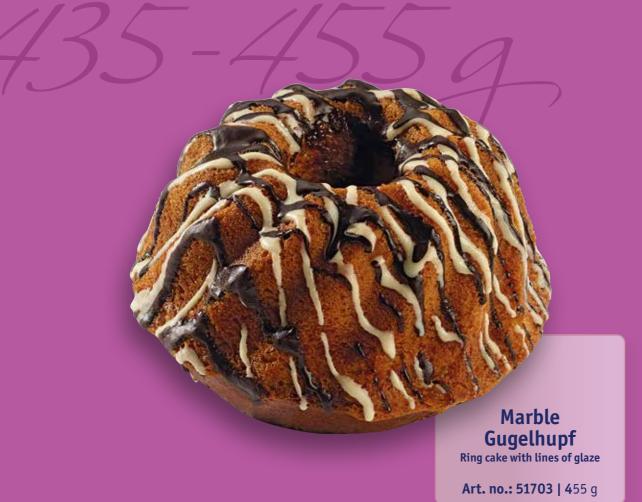

### 1. Weight

- :: Mini approx. 40 g :: Midi approx. 420 -480 g

### 2. Batter

- :: Various flavours
- :: Chunky ingredients can be added

### 3. Decoration

:: Various types of glaze or sprinkles upon request