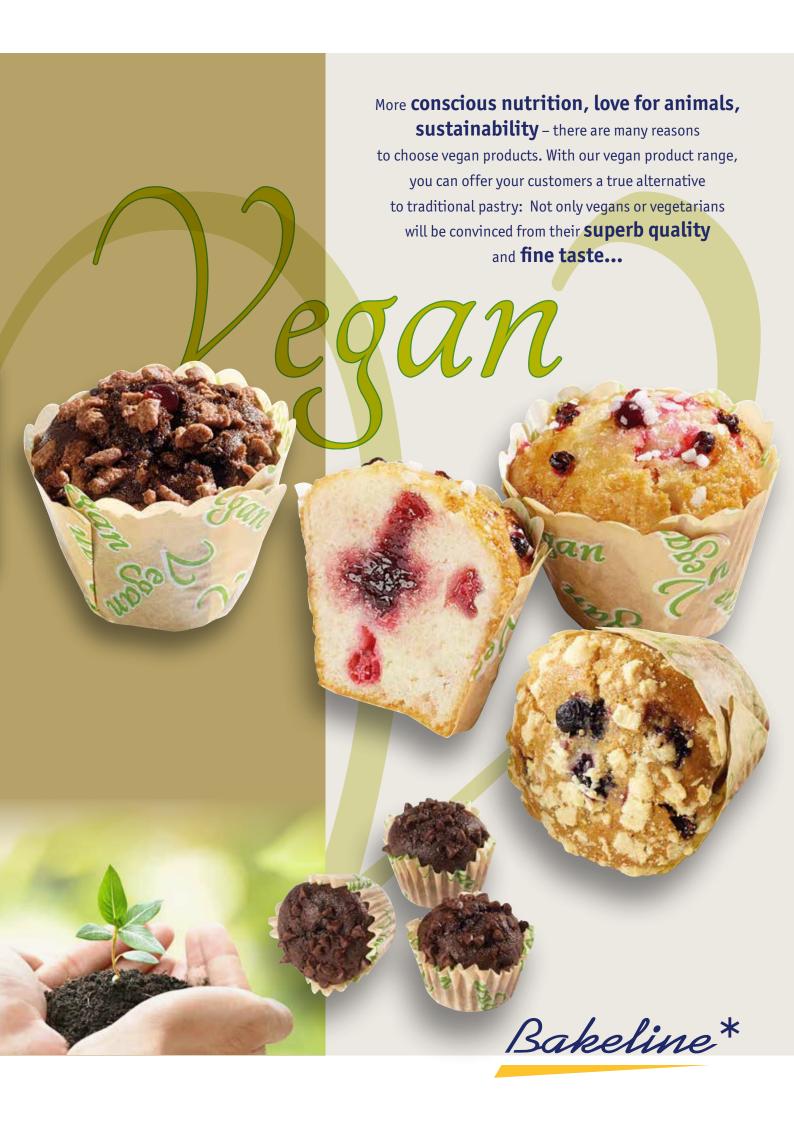

## 1. Weight

:: Between 11 and 140 g



### 2. Cups

- :: Standard-, Lotus- or Tulip-cup
- :: individual branding upon request



#### 3. Batter

- :: Various flavours available
- :: Two-batters-in-one can be combined



# 4. Filling

- :: Various fillings
- :: Depending on size: one-point, three-point, or five-point fillings upon request



#### 5. Decoration

- :: Crumble
- :: Fruits
- :: Nuts
- :: Chunks
- :: Chocolate blossoms
- :: What else are you looking for?



# 6. Packaging

- :: Bulk packaging
- :: Tray packaging
- :: Private label
- :: Mixed boxes upon request
- :: Customised carton sizes upon request





Just scan the QR code for more information about our vegan product portfolio at www.bake-line.com

# Are you looking for something special? We will meet your wishes!