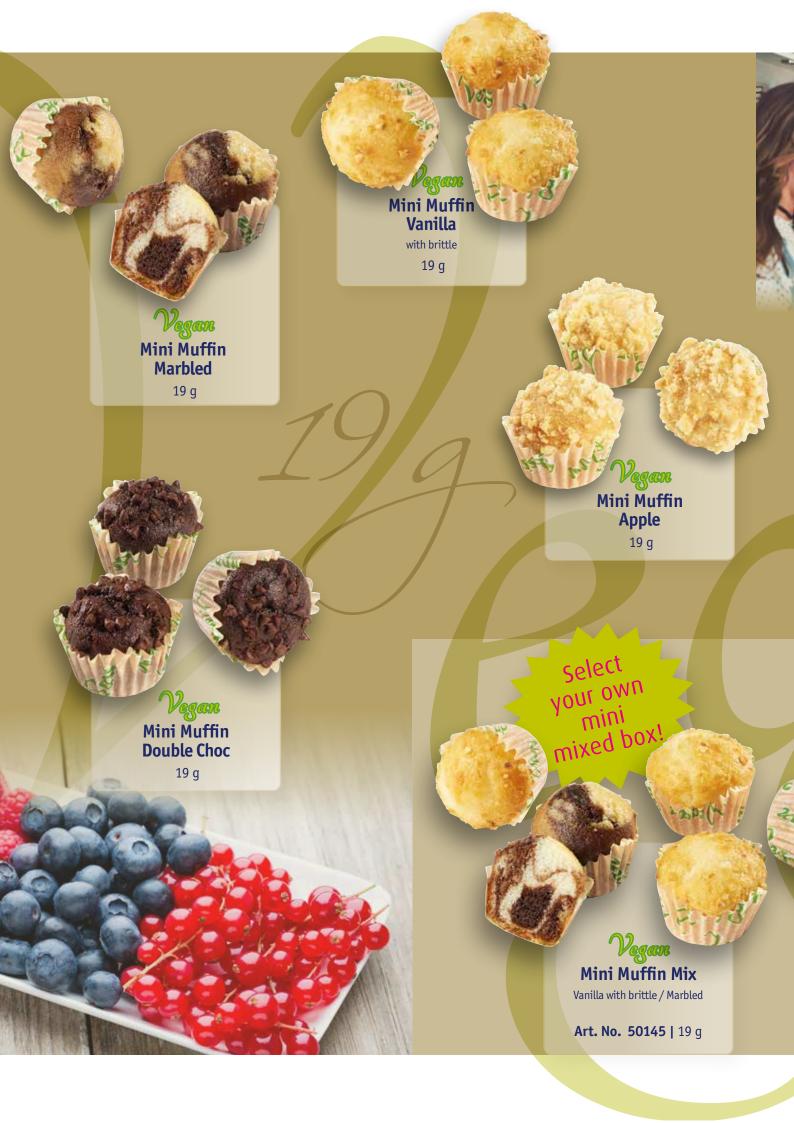

## 1. Weight

:: Between 11 and 140 g



### 2. Cups

- :: Standard-, Lotus- or Tulip-cup
- :: individual branding upon request



#### 3. Batter

- :: Various flavours available
- :: Two-batters-in-one can be combined



# 4. Filling

- :: Various fillings
- :: Depending on size: one-point, three-point, or five-point fillings upon request



#### 5. Decoration

- :: Crumble
- :: Fruits
- :: Nuts
- :: Chunks
- :: Chocolate blossoms
- :: What else are you looking for?



# 6. Packaging

- :: Bulk packaging
- :: Tray packaging
- :: Private label
- :: Mixed boxes upon request
- :: Customised carton sizes upon request





Just scan the QR code for more information about our vegan product portfolio at www.bake-line.com

# Are you looking for something special? We will meet your wishes!