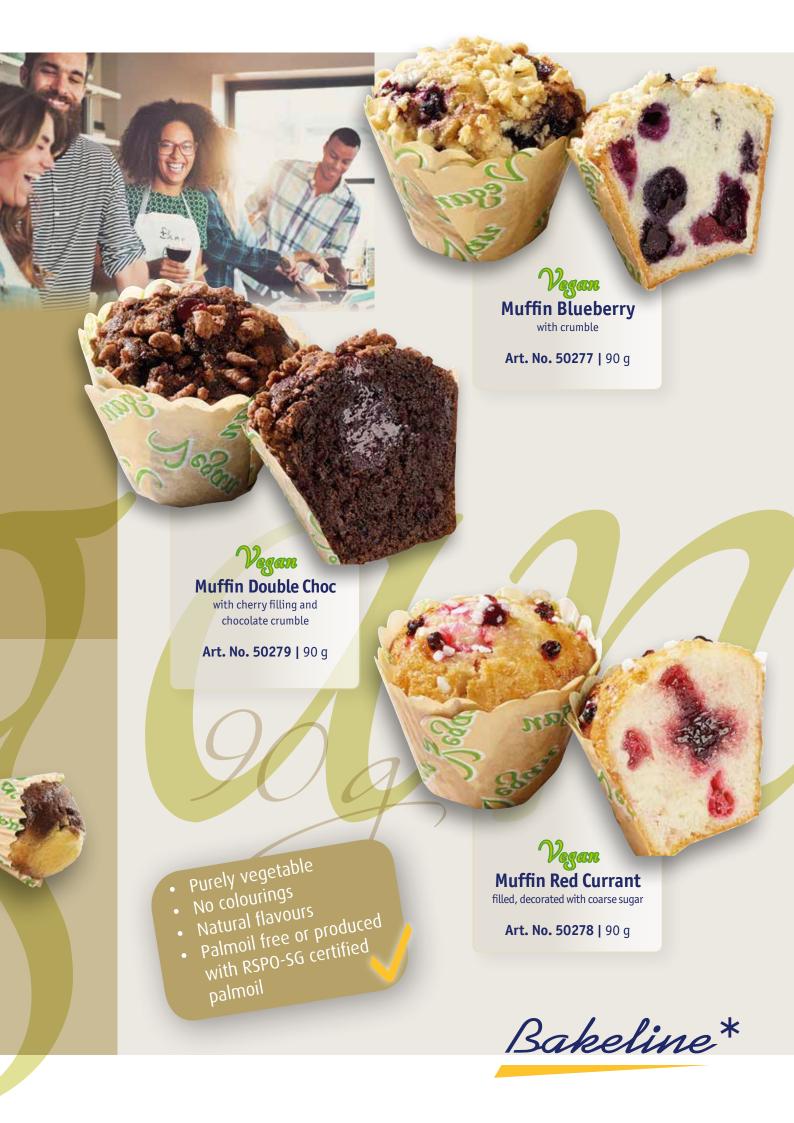

## 1. Weight

:: Between 11 and 140 g



### 2. Cups

- :: Standard-, Lotus- or Tulip-cup
- :: individual branding upon request



#### 3. Batter

- :: Various flavours available
- :: Two-batters-in-one can be combined



# 4. Filling

- :: Various fillings
- :: Depending on size: one-point, three-point, or five-point fillings upon request



#### 5. Decoration

- :: Crumble
- :: Fruits
- :: Nuts
- :: Chunks
- :: Chocolate blossoms
- :: What else are you looking for?



# 6. Packaging

- :: Bulk packaging
- :: Tray packaging
- :: Private label
- :: Mixed boxes upon request
- :: Customised carton sizes upon request





Just scan the QR code for more information about our vegan product portfolio at www.bake-line.com

# Are you looking for something special? We will meet your wishes!

Yo